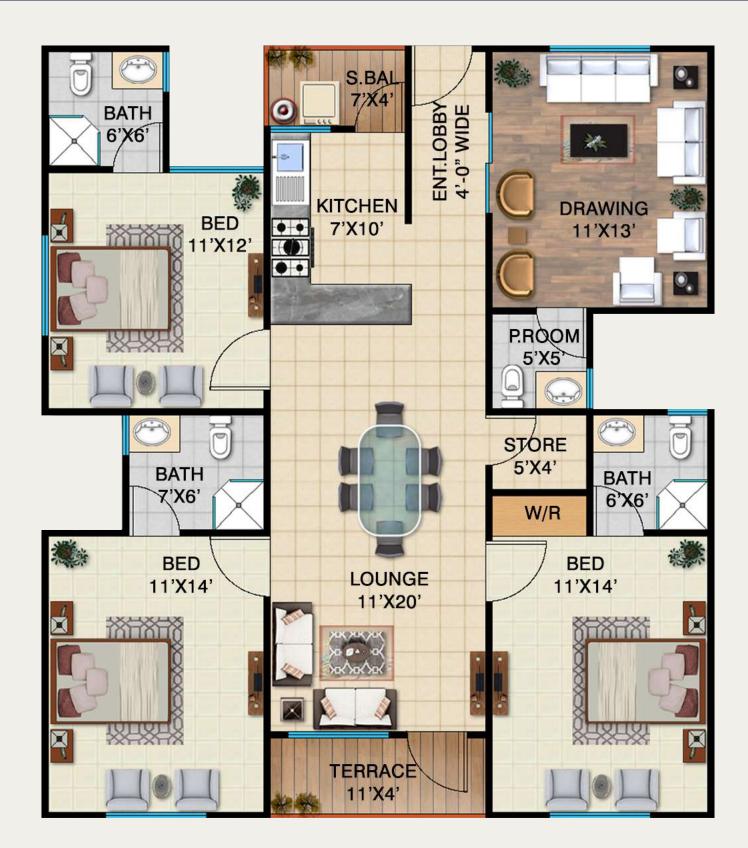

| 895,000                 |
| Total Cost             | 16,350,000              |

# Expected Loan 4,000,000

Extra Charges: West Open Rs. 250,000 | Corner Rs. 250,000 | Road Facing Rs. 250,000

- 01- All Installments must be paid before the 10th of every month.
- 02- Payment of all extra charges will be made in full within 180 days from the date of booking.
- 03- The allocation of unit will remain Provisional until full and final payment is received by the company.
- 04- Documentation charges for lease, loan and connection charges for Gas, Electricity, Water & Sewerage etc. will be charges extra when demand by the company, as these charges are not included in the above mentioned cost.
- 05- All Discounts are subject to regular payment and shall be applicable at the time of possession.



TYPE A

| Description            | Amount                  |
|------------------------|-------------------------|
| On Booking             | 2,830,000               |
| On Confirmation        | 1,415,000               |
| On Allocation          | 1,415,000               |
| Start of Work          | 750,000                 |
| Monthly Installemnts   | 75,000x48<br>3,600,000  |
| Quarterly Installments | 160,000x16<br>2,560,000 |
| On FInishing           | 790,000                 |
| On Possession          | 790,000                 |
| Total Cost             | 14,150,000              |

#### Expected Loan 4,000,000

Extra Charges: West Open Rs. 250,000 | Corner Rs. 250,000 | Road Facing Rs. 250,000

- 01- All Installments must be paid before the 10th of every month.
- 02- Payment of all ex