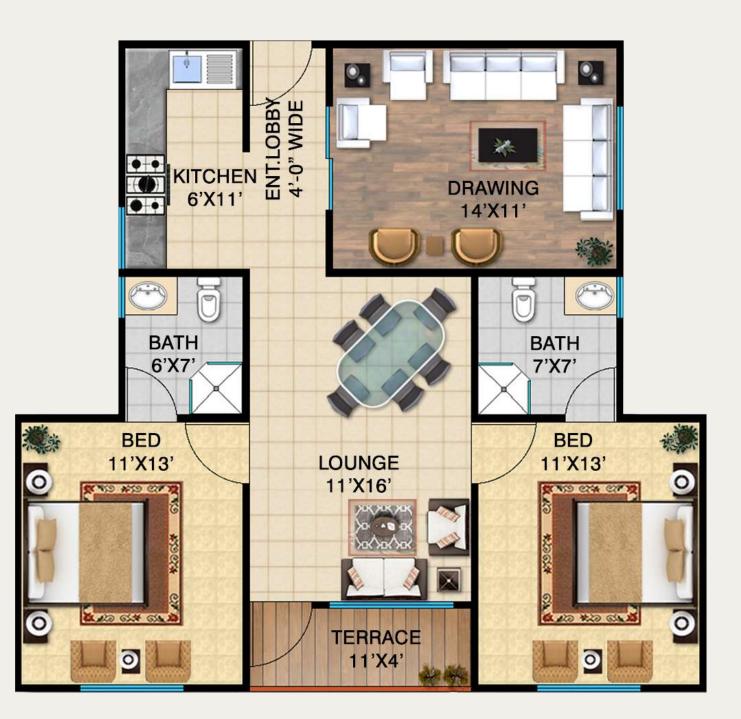

| 700,000                 |
| Total Cost             | 13,500,000              |

#### Expected Loan 2,950,000

Extra Charges: West Open Rs. 250,000 | Corner Rs. 250,000 | Road Facing Rs. 250,000

- 01- All Installments must be paid before the 10th of every month.
- 02- Payment of all extra charges will be made in full within 180 days from the date of booking.
- 03- The allocation of unit will remain Provisional until full and final payment is received by the company.
- 04- Documentation charges for lease, loan and connection charges for Gas, Electricity, Water & Sewerage etc. will be charges extra when demand by the company, as these charges are not included in the above mentioned cost.
- 05- All Discounts are subject to regular payment and shall be applicable at the time of possession.



TYPE B

| Description            | Amount                  |
|------------------------|-------------------------|
| On Booking             | 1,700,000               |
| On Confirmation        | 850,000                 |
| On Allocation          | 850,000                 |
| Start of Work          | 500,000                 |
| Monthly Installemnts   | 40,000x48<br>19,200,000 |
| Quarterly Installments | 100,000x16<br>1,600,000 |
| On FInishing           | 540,000                 |
| On Possession          | 540,000                 |
| Total Cost             | 8,500,000               |

Expected Loan 2,0500,000

Extra Charges: West Open Rs. 250,000 | Corner Rs. 250,000 | Road Facing Rs. 250,000

- 01- All Installments must be paid before the 10th of every month.
- 02- Payment of all extra