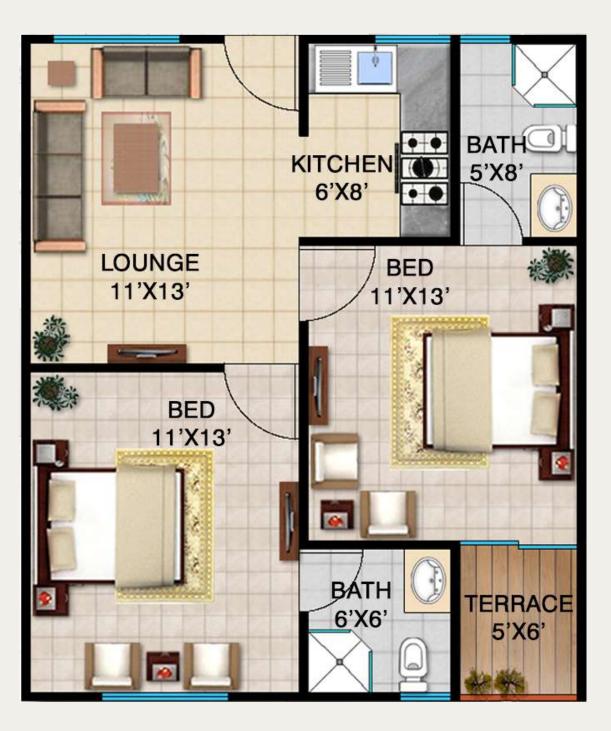

| 540,000                 |
| Total Cost             | 8,500,000               |

Expected Loan 2,0500,000

Extra Charges: West Open Rs. 250,000 | Corner Rs. 250,000 | Road Facing Rs. 250,000

- 01- All Installments must be paid before the 10th of every month.
- 02- Payment of all extra charges will be made in full within 180 days from the date of booking.
- 03- The allocation of unit will remain Provisional until full and final payment is received by the company.
- 04- Documentation charges for lease, loan and connection charges for Gas, Electricity, Water & Sewerage etc. will be charges extra when demand by the company, as these charges are not included in the above mentioned cost.
- 05- All Discounts are subject to regular payment and shall be applicable at the time of possession.



TYPE C