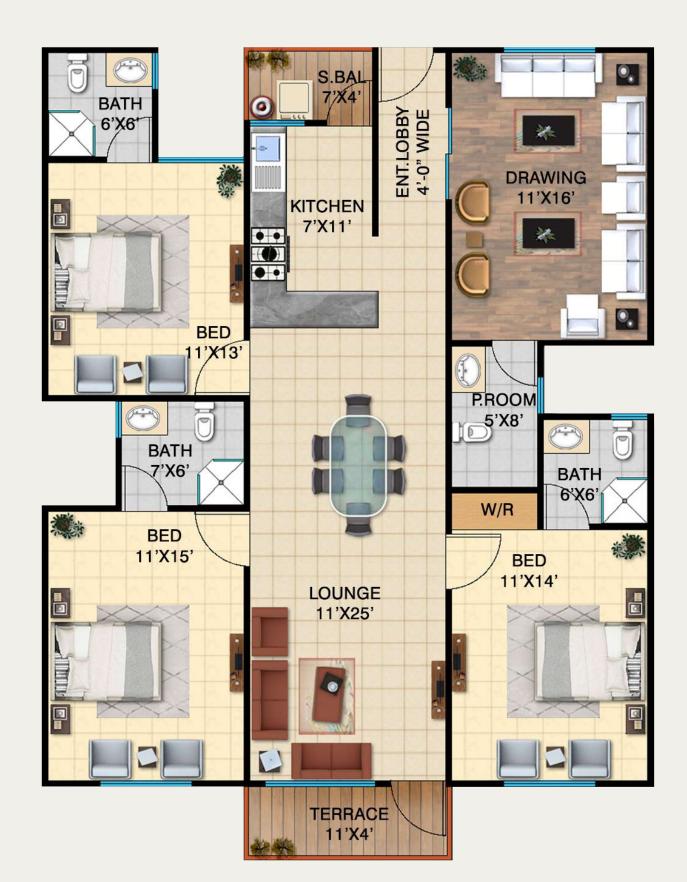

| 1,000,000               |
| Total Cost             | 18,600,000              |

Expected Loan 4,250,000

Extra Charges: West Open Rs. 300,000 | Corner Rs. 300,000 | Road Facing Rs. 300,000

- 01- All Installments must be paid before the 10th of every month.
- 02- Payment of all extra charges will be made in full within 180 days from the date of booking.
- 03- The allocation of unit will remain Provisional until full and final payment is received by the company.
- 04- Documentation charges for lease, loan and connection charges for Gas, Electricity, Water & Sewerage etc. will be charges extra when demand by the company, as these charges are not included in the above mentioned cost.
- 05- All Discounts are subject to regular payment and shall be applicable at the time of possession.



# TYPE A1

#### ΤΥΡΕ Α

## Floor Plan

| Description            | Amount                  |
|------------------------|-------------------------|
| On Booking             | 2,450,000               |
| On Confirmation        | 1,635,000               |
| On Allocation          | 1,860,000               |
| Start of Work          | 1,635,000               |
| Monthly Installemnts   | 100,000x48<br>1,000,000 |
| Quarterly Installments | 190,000x16<br>3,040,000 |
| On Flnishing           | 895,000                 |
| On Possession          | 895,000                 |
| Total Cost             | 16,350,000              |

# Expected Loan 4,000,000

Extra Charges: West Open Rs. 250,000 | Corner Rs. 250,000 | Road Facing Rs. 250,000

- 01- All Installments must be paid before the 10th of every mo