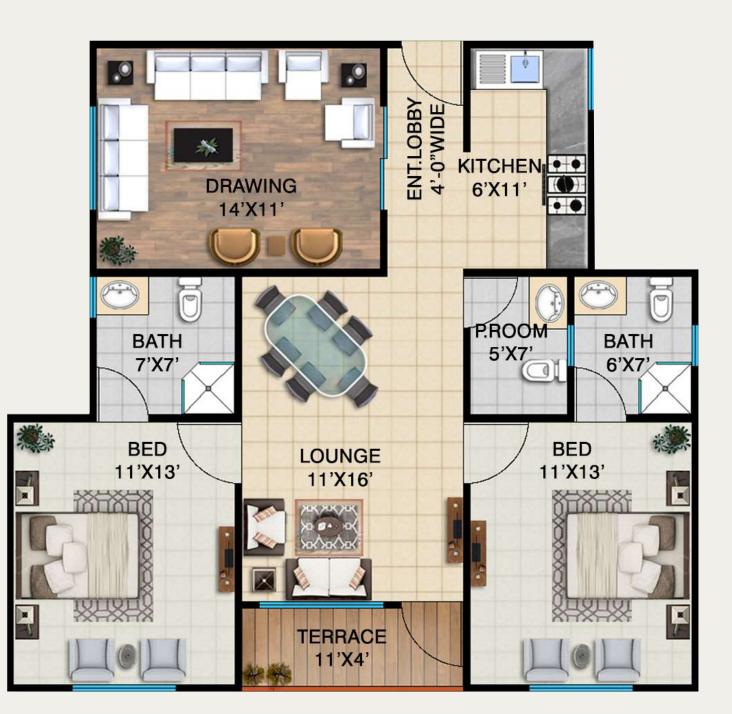

TYPE A

| Description            | Amount                  |
|------------------------|-------------------------|
| On Booking             | 2,830,000               |
| On Confirmation        | 1,415,000               |
| On Allocation          | 1,415,000               |
| Start of Work          | 750,000                 |
| Monthly Installemnts   | 75,000x48<br>3,600,000  |
| Quarterly Installments | 160,000x16<br>2,560,000 |
| On FInishing           | 790,000                 |
| On Possession          | 790,000                 |
| Total Cost             | 14,150,000              |