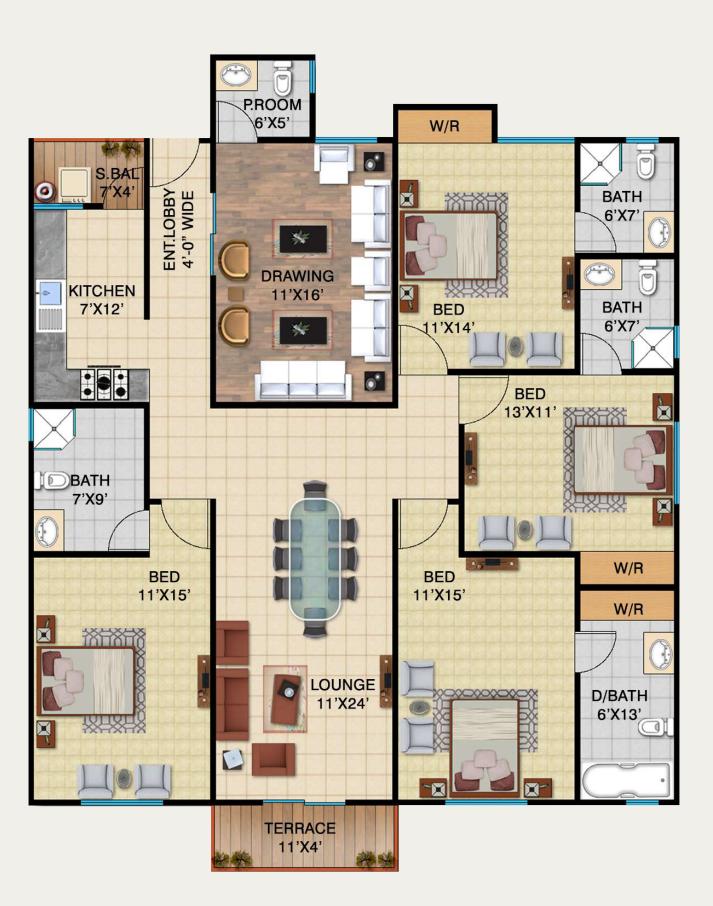

1,275,000               |
| Total Cost             | 24,200,000              |

#### Expected Loan 5,300,000

Extra Charges: West Open Rs. 300,000 | Corner Rs. 300,000 | Road Facing Rs. 300,000

- 01- All Installments must be paid before the 10th of every month.
- 02- Payment of all extra charges will be made in full within 180 days from the date of booking.
- 03- The allocation of unit will remain Provisional until full and final payment is received by the company.
- 04- Documentation charges for lease, loan and connection charges for Gas, Electricity, Water & Sewerage etc. will be charges extra when demand by the company, as these charges are not included in the above mentioned cost.
- 05- All Discounts are subject to regular payment and shall be applicable at the time of possession.





TYPE XL

### TYPE A1

# Floor Plan

| Description            | Amount                  |
|------------------------|-------------------------|
| On Booking             | 2,800,000               |
| On Confirmation        | 1,860,000               |
| On Allocation          | 1,860,000               |
| Start of Work          | 1,200,000               |
| Monthly Installemnts   | 110,000x48<br>5,280,000 |
| Quarterly Installments | 225,000x16<br>3,600,000 |
| On Flnishing           | 1,000,000               |
| On Possession          | 1,000,000               |
| Total Cost             | 18,600,000              |

Expected Loan 4,250,000

Extra Charges: West Open Rs. 300,000 | Corner Rs. 300,000 | Road Facing Rs. 300,000

- 01- All Installments must be paid before the 10th of every month.