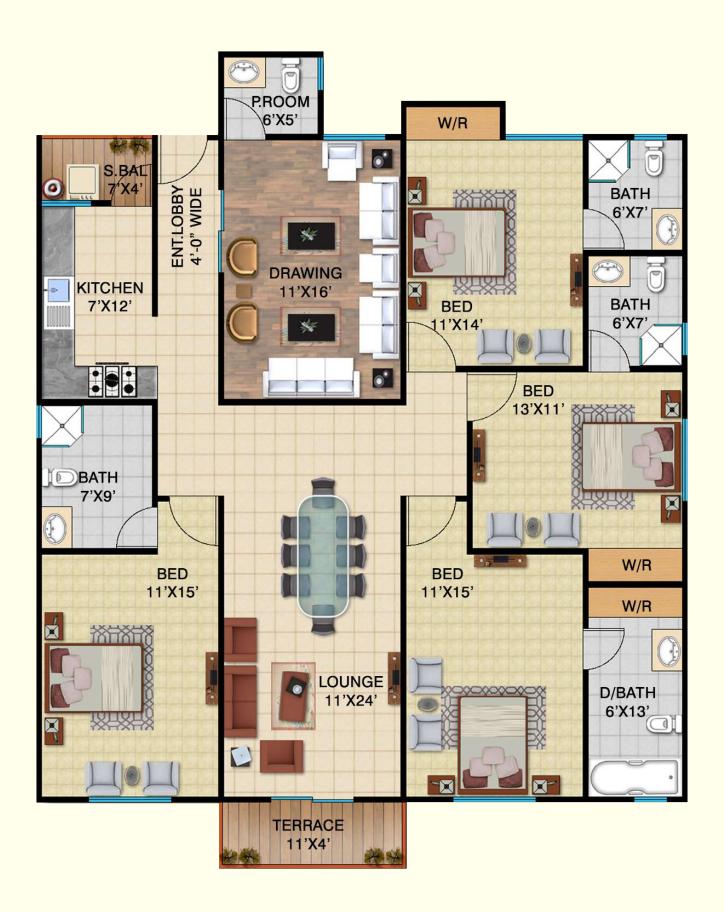

Floor Plan TYPE XL

| Description            | Amount                  |
|------------------------|-------------------------|
| On Booking             | 2,800,000               |
| On Confirmation        | 1,860,000               |
| On Allocation          | 1,860,000               |
| Start of Work          | 1,200,000               |
| Monthly Installemnts   | 110,000x48<br>5,280,000 |
| Quarterly Installments | 225,000x16<br>3,600,000 |
| On Flnishing           | 1,000,000               |
| On Possession          | 1,000,000               |
| Total Cost             | 18,600,000              |