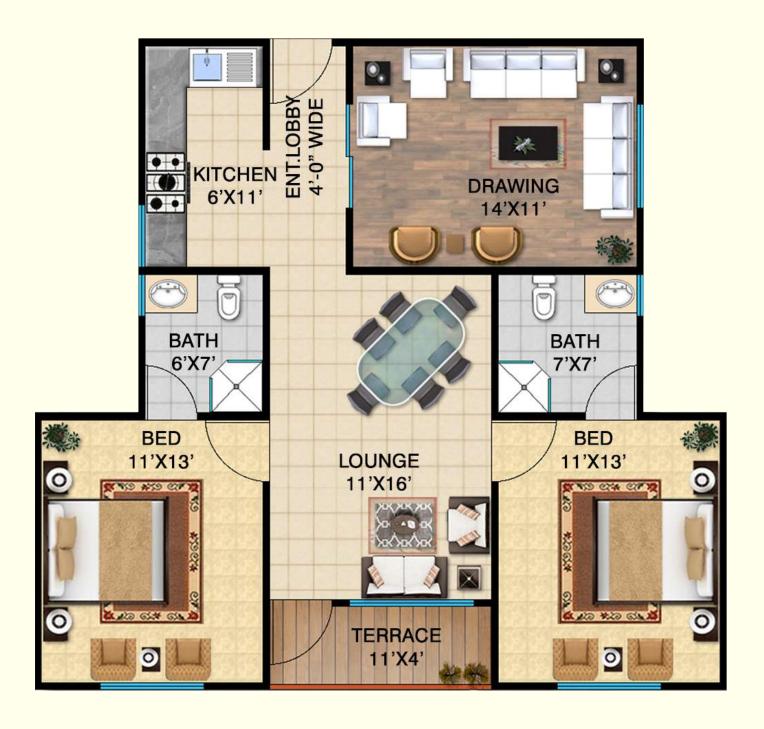

Floor Plan TYPE A

| Description            | Amount                  |
|------------------------|-------------------------|
| On Booking             | 2,122,500               |
| On Confirmation        | 1,415,000               |
| On Allocation          | 1,415,000               |
| Start of Work          | 850,000                 |
| Monthly Installemnts   | 85,000x48<br>4,080,000  |
| Quarterly Installments | 160,000x16<br>2,560,000 |
| On Flnishing           | 853,750                 |
| On Possession          | 853,750                 |
| Total Cost             | 14,150,000              |