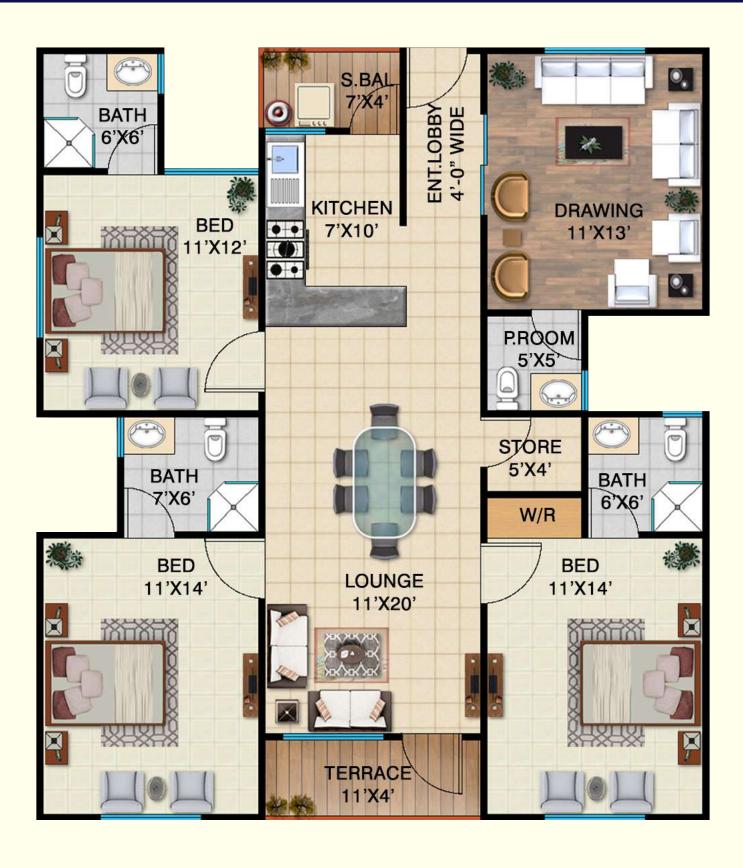

Floor Plan TYPE XL

| Description            | Amount                  |
|------------------------|-------------------------|
| On Booking             | 2,800,000               |
| On Confirmation        | 1,860,000               |
| On Allocation          | 1,860,000               |
| Start of Work          | 1,200,000               |
| Monthly Installemnts   | 110,000x48<br>5,280,000 |
| Quarterly Installments | 225,000x16<br>3,600,000 |
| On Flnishing           | 1,000,000               |
| On Possession          | 1,000,000               |
| Total Cost             | 18,600,000              |