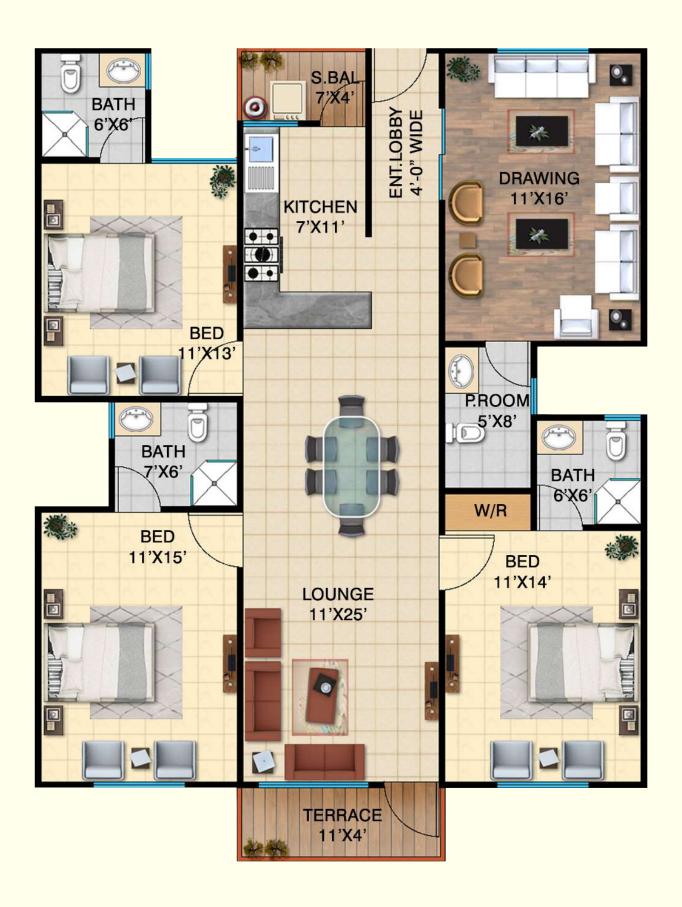

Floor Plan TYPE A1

| Description            | Amount                  |
|------------------------|-------------------------|
| On Booking             | 2,450,000               |
| On Confirmation        | 1,635,000               |
| On Allocation          | 1,635,000               |
| Start of Work          | 1,000,000               |
| Monthly Installemnts   | 100,000x48<br>4,800,000 |
| Quarterly Installments | 190,000x16<br>3,040,000 |
| On Flnishing           | 895,000                 |
| On Possession          | 895,000                 |
| Total Cost             | 16,350,000              |