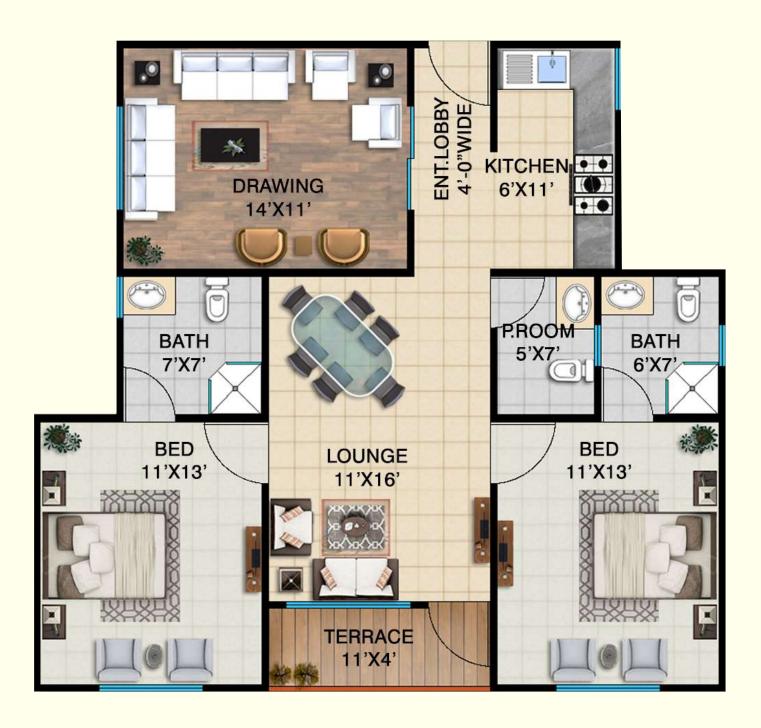

Floor Plan TYPE A1

| Description            | Amount                  |
|------------------------|-------------------------|
| On Booking             | 2,450,000               |
| On Confirmation        | 1,635,000               |
| On Allocation          | 1,635,000               |
| Start of Work          | 1,000,000               |
| Monthly Installemnts   | 100,000x48<br>4,800,000 |
| Quarterly Installments | 190,000x16<br>3,040,000 |
| On Flnishing           | 895,000                 |
| On Possession          | 895,000                 |
| Total Cost             | 16,350,000              |