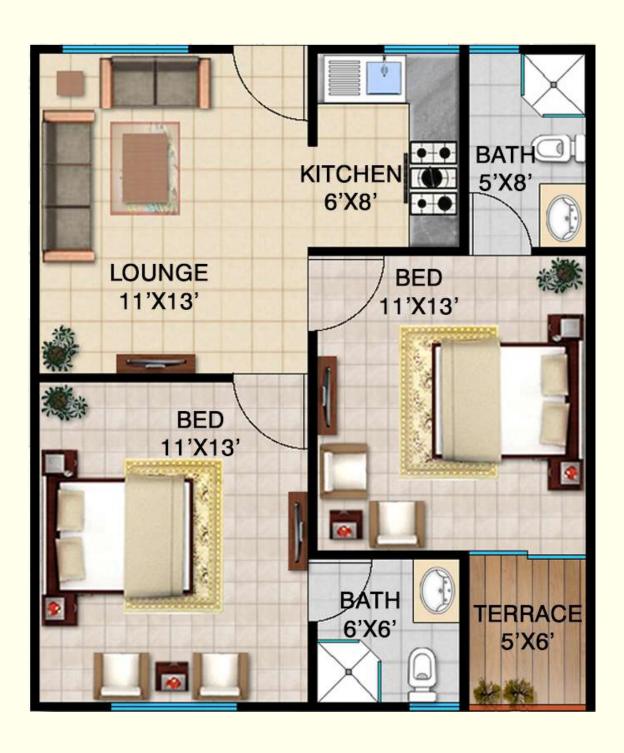

Floor Plan TYPE B

| Description            | Amount                  |
|------------------------|-------------------------|
| On Booking             | 1,275,000               |
| On Confirmation        | 1,000,000               |
| On Allocation          | 1,000,000               |
| Start of Work          | 500,000                 |
| Monthly Installemnts   | 40,000x48<br>1,920,000  |
| Quarterly Installments | 100,000x16<br>1,600,000 |
| On Flnishing           | 602,500                 |
| On Possession          | 602,500                 |
| Total Cost             | 8,500,000               |