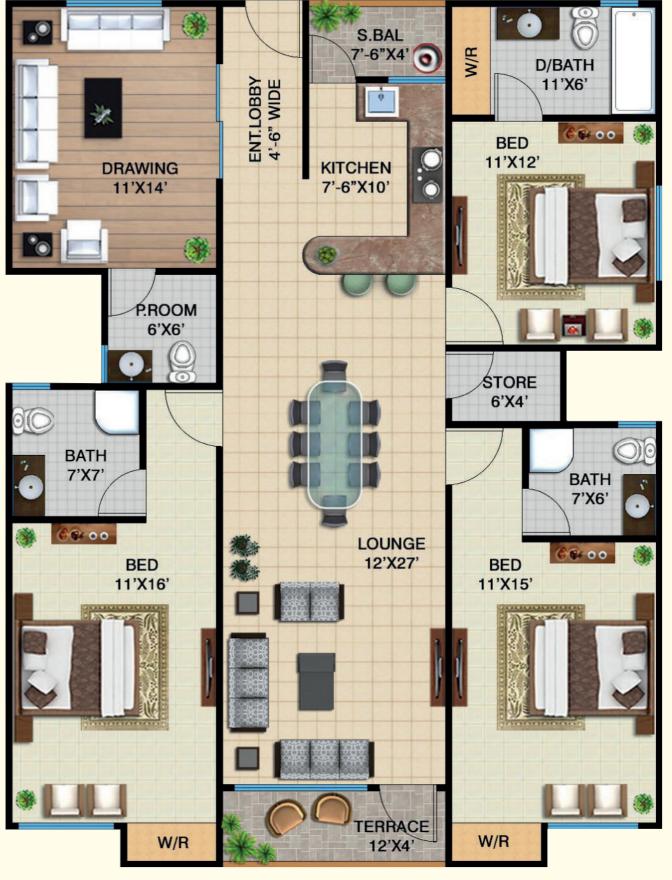

d within 180 days from the Date of Booking.
- Documentation charges for lease, and Connection charges of gas, electricity, water & sewerage etc, will be charged separately as and when demanded by the company as these charges are not included in the above mentioned Cost.
- The Allocation of the unit shall remain Provisional until the company receives Full & Final Payments.
- All discount will be valid subject to regular payments and shall be applicable at the time of possession.

| Date      | Unit No.         | Read, Understand & Accepted |
|-----------|------------------|-----------------------------|
|           |                  |                             |
|           |                  |                             |
| Booked by | Project Incharge | Approved by Management      |



Net Area: 1485

Gross Area: 1783



## TYPE A1 PAYMENT SCHEDULE



## TYPE-A1

| DESCRIPTION             | AMOUNT                  |
|-------------------------|-------------------------|
| On Booking              | 1,935,000               |
| On Confirmation         | 1,935,000               |
| On Allocation           | 968,000                 |
| Monthly Installment     | 172,000x48<br>7,980,000 |
| Half Yearly Installment | 414,500x8<br>3,316,000  |
| On Block Masonary       | 410,000                 |
| On Plaster              | 410,000                 |
| On Coloring             | 410,000                 |
| On Flooring             | 410,000                 |
| On Possession           | 1,300,000               |
| Total Amount            | 19,350,000              |

#### Extra Charg