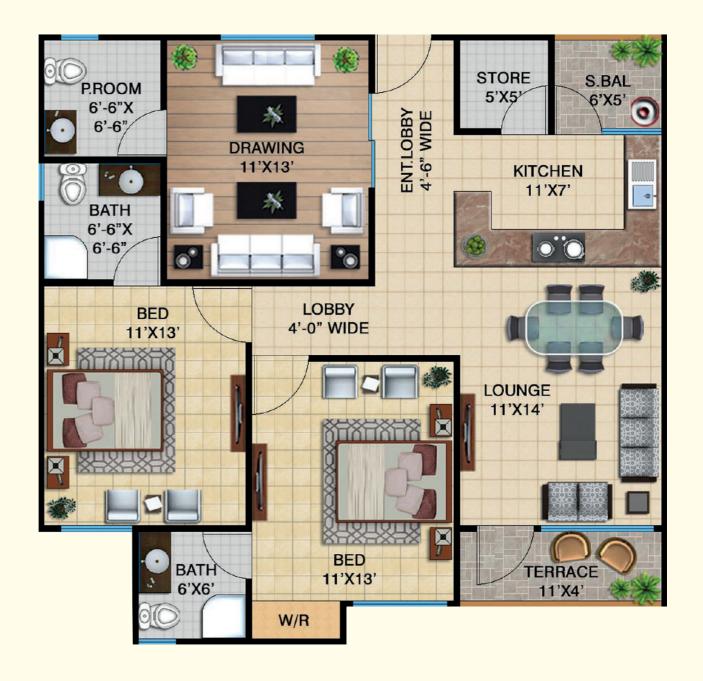

# TYPE B1 PAYMENT SCHEDULE

TYPE-B1

| DECORIDATION            | ANGUNT     |
|-------------------------|------------|
| DESCRIPTION             | AMOUNT     |
| On Booking              | 1,340,000  |
| On Confirmation         | 1,340,000  |
| On Allocation           | 770,000    |
| Monthly Installment     | 120,000x48 |
|                         | 5,670,000  |
| Half Yearly Installment | 261,250x8  |
| Train rearry motaminent | 2,090,000  |
| On Block Masonary       | 300,000    |
| On Plaster              | 300,000    |
| On Coloring             | 300,000    |
| On Flooring             | 300,000    |
| On Possession           | 1,000,000  |
| Total Amount            | 13,500,000 |

Net Area: 867

Gross Area: 1041.10