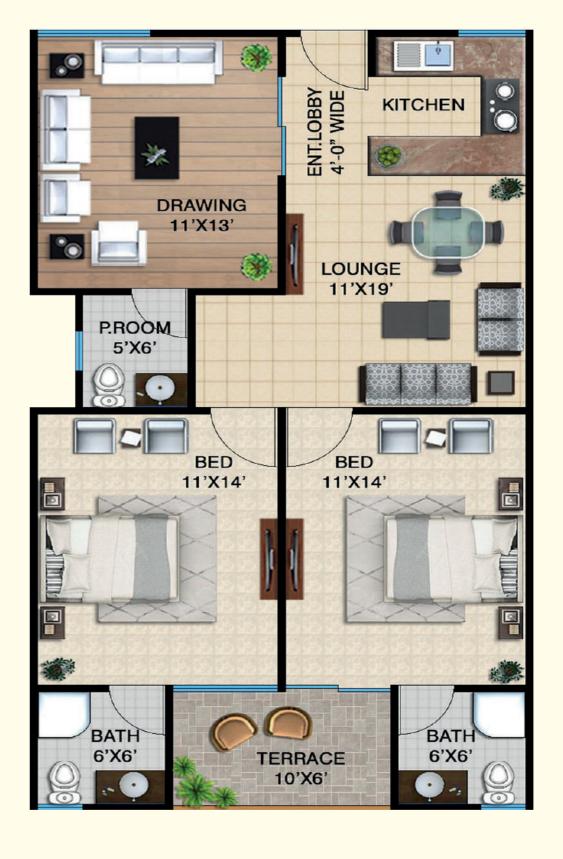

rm.
- All Extra charges will be paid within 180 days from the Date of Booking.
- Documentation charges for lease, and Connection charges of gas, electricity, water & sewerage etc, will be charged separately as and when demanded by the company as these charges are not included in the above mentioned Cost.
- $\blacksquare \ \, \text{The Allocation of the unit shall remain Provisional until the company receives Full \& Final Payments}.$
- All discount will be valid subject to regular payments and shall be applicable at the time of possession.

| Date      | Unit No.         | Read, Understand & Accepted |
|-----------|------------------|-----------------------------|
|           |                  |                             |
| Booked by | Project Incharge | Approved by Management      |



Net Area: 867

Gross Area: 1041.10