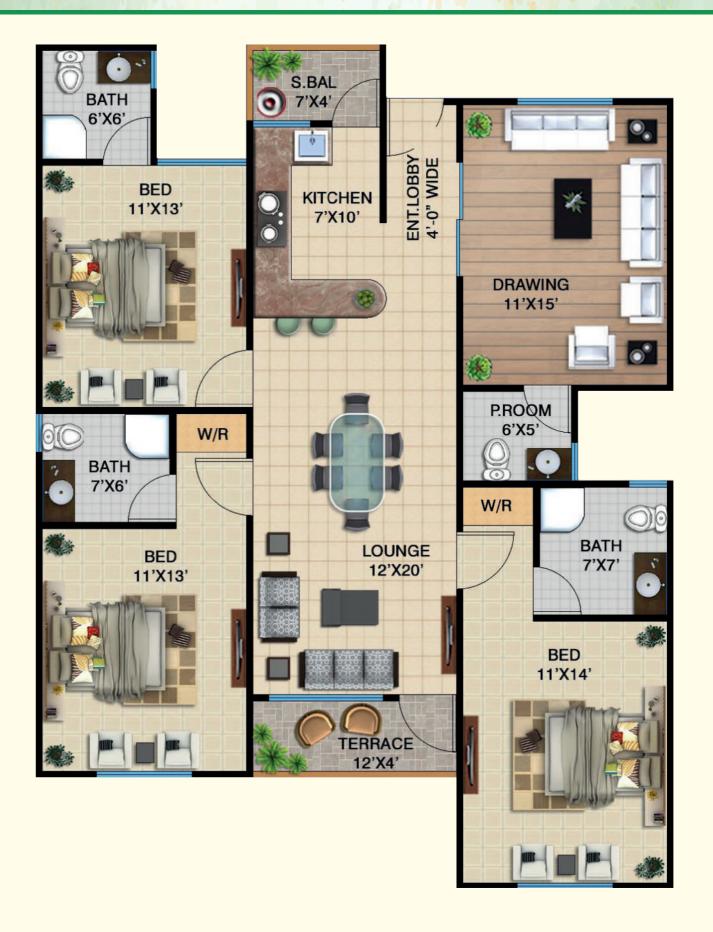

## TYPE B PAYMENT SCHEDULE

TYPE-B

| DESCRIPTION             | AMOUNT     |
|-------------------------|------------|
| On Booking              | 1,570,000  |
| On Confirmation         | 1,570,000  |
| On Allocation           | 785,000    |
| Monthly Installment     | 140,000x48 |
|                         | 6,510,000  |
| Half Yearly Installment | 325,625x8  |
| Hall Yearly Installment | 2,605,000  |
| On Block Masonary       | 350,000    |
| On Plaster              | 350,000    |
| On Coloring             | 350,000    |
| On Flooring             | 350,000    |
| On Possession           | 1,050,000  |
| Total Amount            | 15,700,000 |

Net Area: 1013

Gross Area: 1216.42