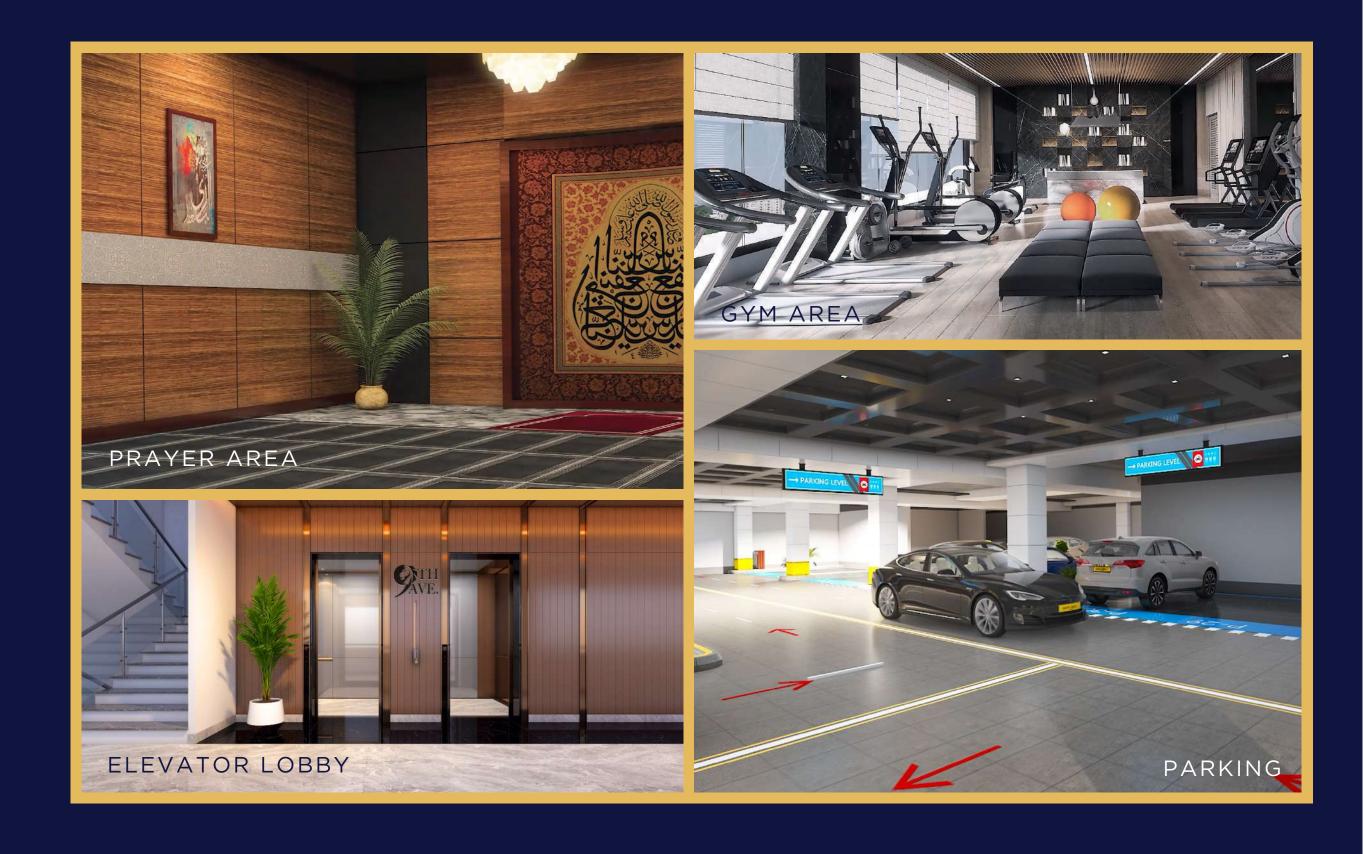

# Luxury Living

Everything you Need and Some More

Security checks at the gate

CCTV at the entrance and common areas

Access card entry at the reception

Dedicated servant accommodation floor

Access card to enter your home