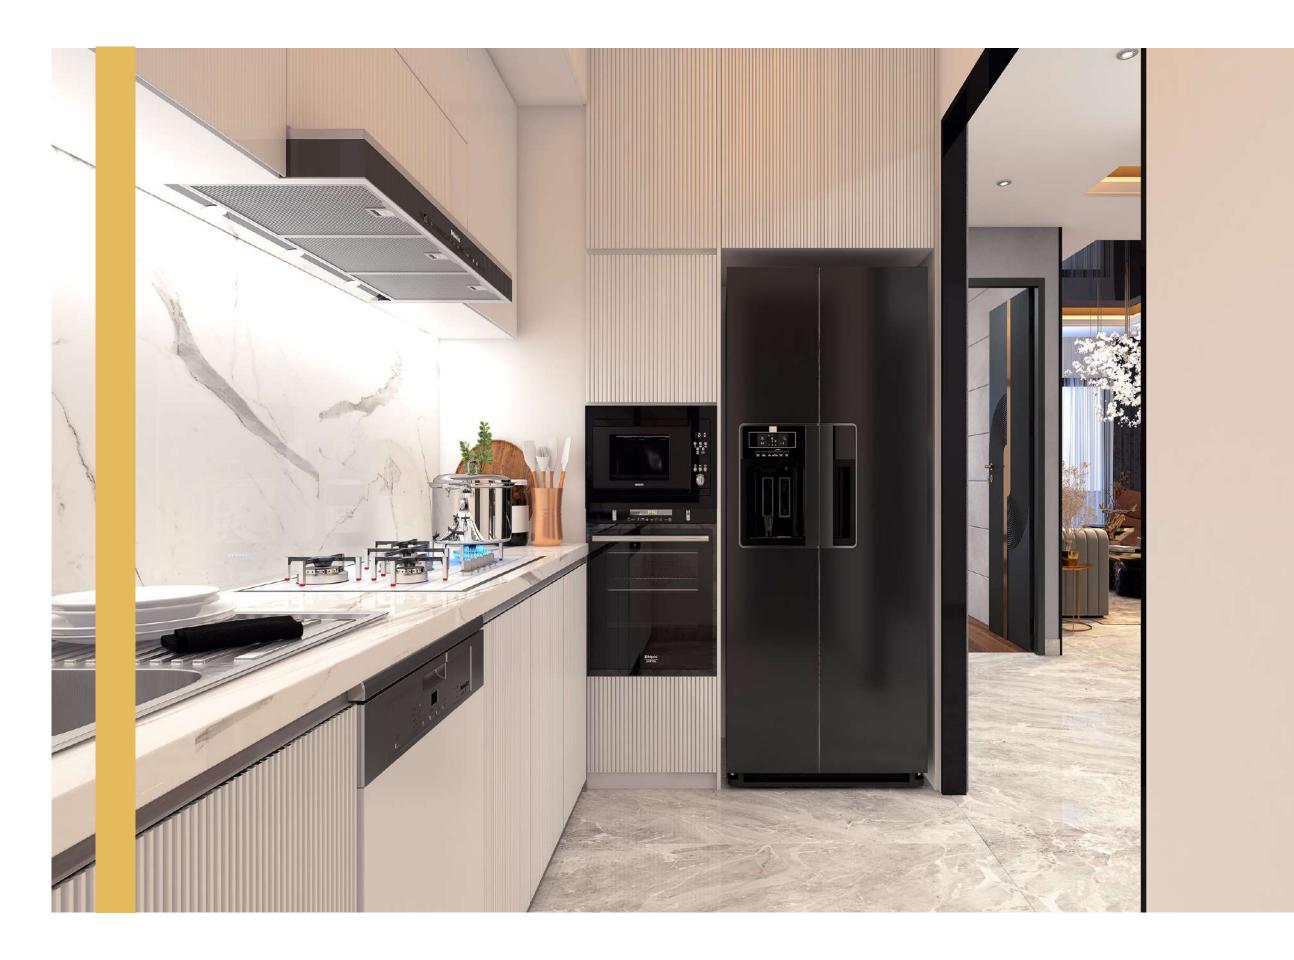

# Kitchen

The modern, state-of-the-art kitchens feature stone counter tops with full height back-splashes and lime-washed, complete with high-end appliances, together with well considered storage. The residents will truly enjoy the cooking experiences

The kitchen design allows natural light of enter which creates a space with feel light and bright.