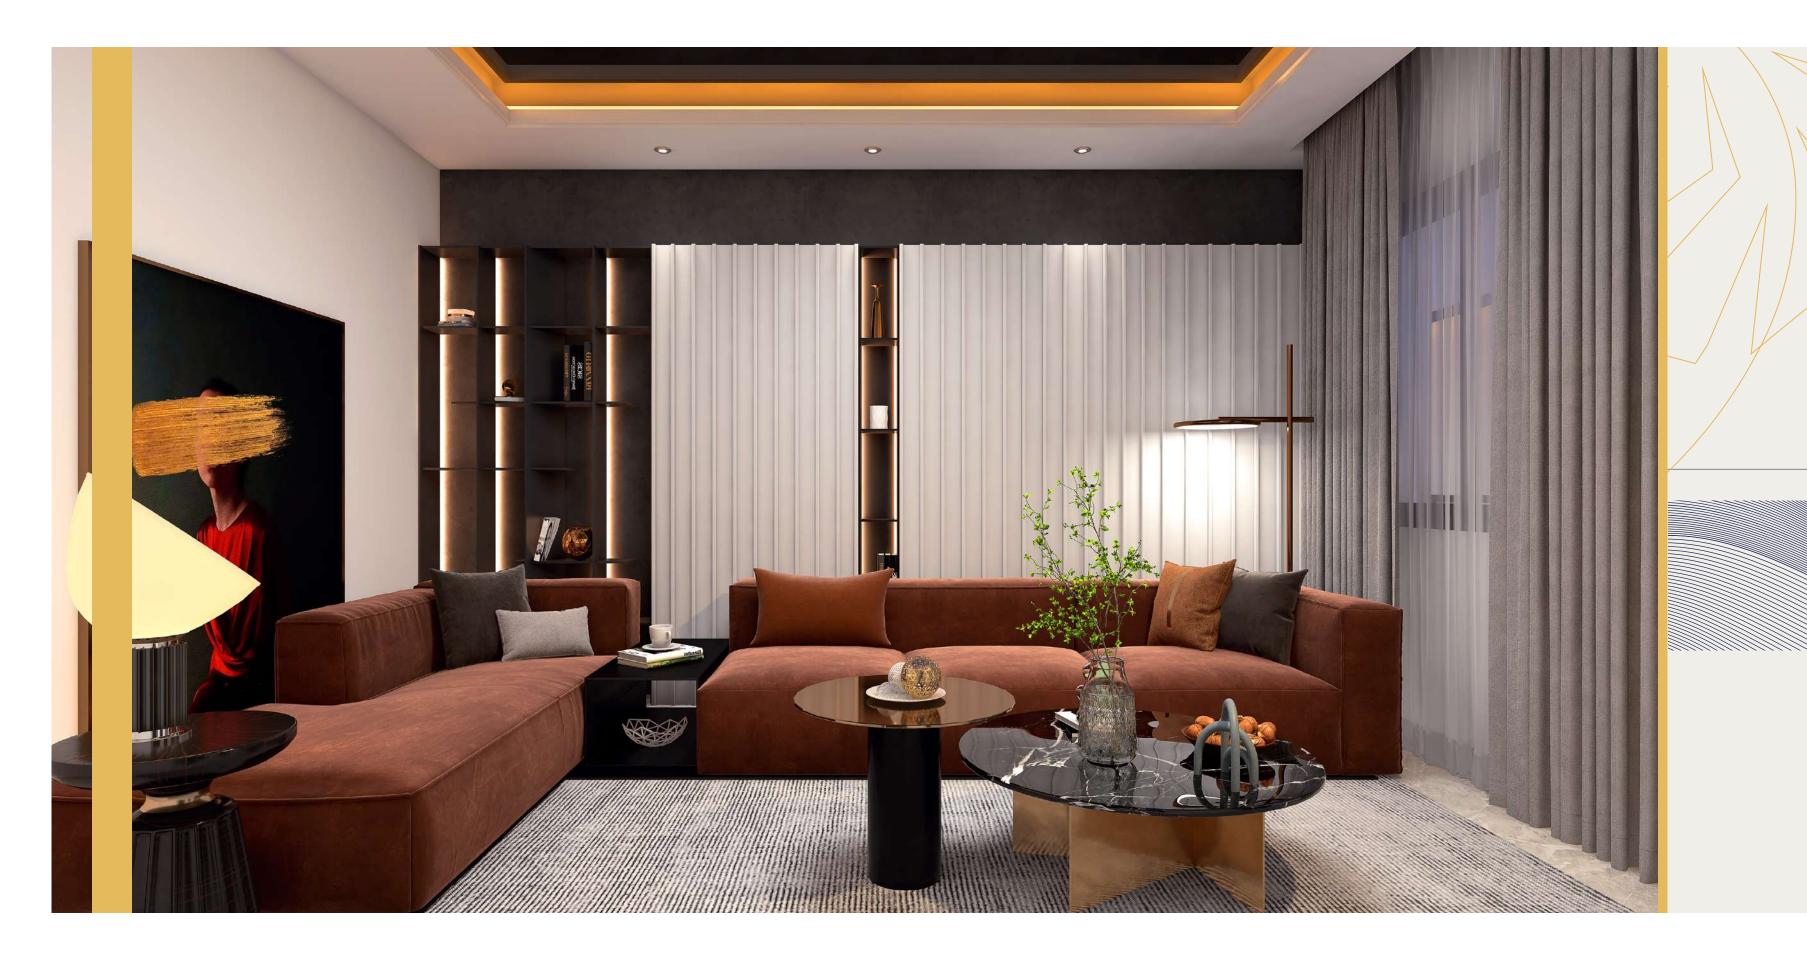

# Drawing

Large floor to ceiling windows allows light to pass through the room at day time. At evening time, these windows shows a wonderful vista of the urban vibrant live on the streets. Surely a energetic place to entertain your guest weather its days or evening.