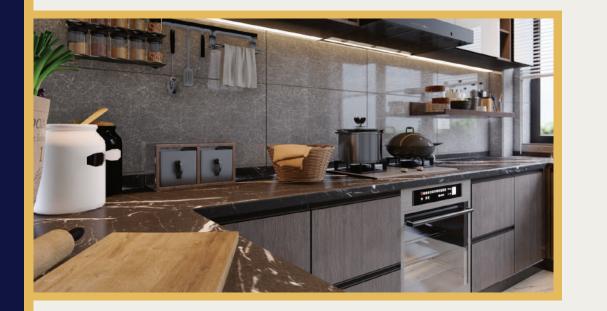

# Kitchen

The modern, state-of-the-art kitchens feature stone counter tops with full height back-splashes and lime-washed, complete with high-end appliances, together with well considered storage. The residents will truly enjoy the cooking experiences

The kitchen design allows natural light of enter which creates a space with feel light and bright.